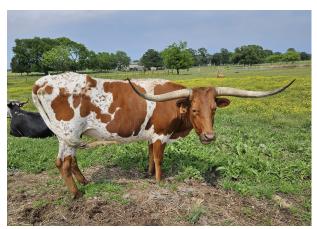

## LMR RESPECT ME TARI

Date of Birth: 11/12/2018 **Registration 1:** CI316843 Registration 2: 281552

LONG M RANCH Owner:

LMR RESPECT ME TARI is a big bodied red & white flashy cow. Her Dam is ECR RESPECTED PALOMA. Her Dam, ECR Respected Paloma, measured 85.00 TTT and 105.00 TH 12/12/22. The genetics are there. Her Dams side is all the EL COYOTE RANCH, and from their very best breeding. RESPECTS Sire is WS ELEVATION. He measured 78 inches TTT when he was 30 months old! There is no current measurements on ELEVATION. This

**Total Horn:** 74.5000 on 05/06/2023 TTT: 55.0000 on 05/06/2023

LMR RESPECT ME TARI

ECR RESPECTED PALOMA

Courtesy of Long M Ranch

ECR TARI'S PALOMA

ECR MISS HOUSTON 336

TARI GRAVES FM49