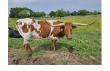

## LMR RESPECT ME TARI

Date of Birth: 11/12/2018 **Registration 1:** CI316843 Registration 2: 281552

LONG M RANCH Owner:

LMR RESPECT ME TARI is a big bodied red & white flashy cow. Her Dam is ECR RESPECTED PALOMA. Her Dam, ECR Respected Paloma, measured 85.00 TTT and 105.00 TH 12/12/22. The genetics are there. Her Dams side is all the EL COYOTE RANCH, and from their very best breeding. RESPECTS Sire is WS ELEVATION. He measured 78 inches TTT when he was 30 months old! There is no current measurements on ELEVATION. This