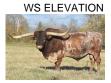

## LMR RESPECT ME TARI

Date of Birth: 11/12/2018 **Registration 1:** CI316843 Registration 2: 281552

LONG M RANCH Owner:

LMR RESPECT ME TARI is a big bodied red & white flashy cow. Her Dam is ECR RESPECTED PALOMA. Her Dam, ECR Respected Paloma, measured 85.00 TTT and 105.00 TH 12/12/22. The genetics are there. Her Dams side is all the EL COYOTE RANCH, and from their very best breeding. RESPECTS Sire is WS ELEVATION. He measured 78 inches TTT when he was 30 months old! There is no current measurements on ELEVATION. This