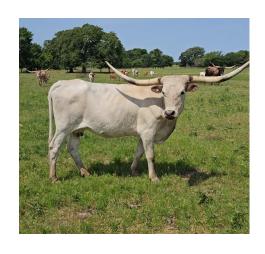

## **Aberdeen Cowgirl CPL**

Date of Birth: 03/28/2019 **Registration 1:** CI 324044

Breeder: Commanders Place Longhorns

Owner: Long M Ranch

A dozen or more 80" TTT animals in pedigree, beautiful silver grulla line-back cow. Abby is growing in to be a big horned, big sized cow! Enjoys scratches

, if she initiates it'.. Abby gave us a gorgeous Grulla heifer for her first calf, LMR Gray Ghost. Sire is LMR PHARLAPS Tuff COWBOY. Her 2nd calf is a beautiful true black and white heifer, LMR Chelsea Lynn! Her Sire is Top Saddle, our huge black and white bull out of