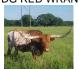

## **LMR BUTTON UP LEVI**

Date of Birth: 04/01/2015 **Registration 1:** SI66466 **Registration 2:** 281563 Sale Price: \$10,000.00

Breeder: CARRIE & CY SONDERER

Owner: LONG M RANCH

LMR BUTTON UP LEVI is a large steer with impressive horns. He definitely stops traffic on the road. With over 94.5 inches TTT and 140.0 TH! His left base is 17.5 and his right base is 16.75 LEVI is out of our service sire at the time DG MR CHEROKEE. CHEROKEE was out of MR BOOMERIFIC and BOOMERANG CP. His Dam is DG RED WRANGLER who is out of MAX HB and MAXIMUS ST. Levi is impressive!

**Total Horn:** 138.0000 on 03/24/2019 TTT: 94.5000 on 03/24/2019 Base: 16.7500 on 03/24/2019

DG MR CHEROKEE\*

DG RED WRANGLER\*

Courtesy of Long M Ranch

MR. BOOMERIFIC

BOOMERANG C P

WYOMING WARPAINT

MAX HB