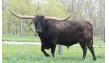

## **LMR BUTTON UP LEVI**

Date of Birth: 04/01/2015 **Registration 1:** SI66466 **Registration 2:** 281563 Sale Price: \$10,000.00

Breeder: CARRIE & CY SONDERER

Owner: LONG M RANCH

LMR BUTTON UP LEVI is a large steer with impressive horns. He definitely stops traffic on the road. With over 94.5 inches TTT and 140.0 TH! His left base is 17.5 and his right base is 16.75 LEVI is out of our service sire at the time DG MR CHEROKEE. CHEROKEE was out of MR BOOMERIFIC and BOOMERANG CP. His Dam is DG RED WRANGLER who is out of MAX HB and MAXIMUS ST. Levi is impressive!