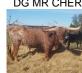

## **LMR BUTTON UP LEVI**

Date of Birth: 04/01/2015 **Registration 1:** SI66466 **Registration 2:** 281563 Sale Price: \$10,000.00

Breeder: CARRIE & CY SONDERER

Owner: LONG M RANCH

LMR BUTTON UP LEVI is a large steer with impressive horns. He definitely stops traffic on the road. With over 94.5 inches TTT and 140.0 TH! His left base is 17.5 and his right base is 16.75 LEVI is out of our service sire at the time DG MR CHEROKEE. CHEROKEE was out of MR BOOMERIFIC and BOOMERANG CP. His Dam is DG RED WRANGLER who is out of MAX HB and MAXIMUS ST. Levi is impressive!

**Total Horn:** 138.0000 on 03/24/2019 TTT: 94.5000 on 03/24/2019 Base: 16.7500 on 03/24/2019

DG MR CHEROKEE\*

DG RED WRANGLER\*

Courtesy of Long M Ranch

MR. BOOMERIFIC

BOOMERANG C P

WYOMING WARPAINT

MAX HB