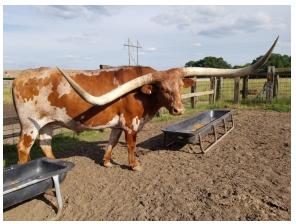

## **LMR BUTTON UP LEVI**

Date of Birth: 04/01/2015 **Registration 1:** SI66466 **Registration 2:** 281563 Sale Price: \$10,000.00

Breeder: CARRIE & CY SONDERER

Owner: LONG M RANCH

LMR BUTTON UP LEVI is a large steer with impressive horns. He definitely stops traffic on the road. With over 94.5 inches TTT and 140.0 TH! His left base is 17.5 and his right base is 16.75 LEVI is out of our service sire at the time DG MR CHEROKEE. CHEROKEE was out of MR BOOMERIFIC and BOOMERANG CP. His Dam is DG RED WRANGLER who is out of MAX HB and MAXIMUS ST. Levi is impressive!