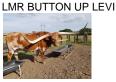

## **LMR BUTTON UP LEVI**

Date of Birth: 04/01/2015 **Registration 1:** SI66466 **Registration 2:** 281563 Sale Price: \$10,000.00

Breeder: CARRIE & CY SONDERER

Owner: LONG M RANCH

LMR BUTTON UP LEVI is a large steer with impressive horns. He definitely stops traffic on the road. With over 94.5 inches TTT and 140.0 TH! His left base is 17.5 and his right base is 16.75 LEVI is out of our service sire at the time DG MR CHEROKEE. CHEROKEE was out of MR BOOMERIFIC and BOOMERANG CP. His Dam is DG RED WRANGLER who is out of MAX HB and MAXIMUS ST. Levi is impressive!

**Total Horn:** 138.0000 on 03/24/2019 TTT: 94.5000 on 03/24/2019 Base: 16.7500 on 03/24/2019

DG MR CHEROKEE\*

DG RED WRANGLER\*

Courtesy of Long M Ranch

MR. BOOMERIFIC

BOOMERANG C P

WYOMING WARPAINT

MAX HB