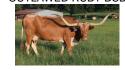

-----------------------|
| <b>Registration 1:</b> |
| <b>Registration 2:</b> |
| Breeder:               |
| Owner:                 |

09/24/2011 CI281027 281547 DOUG AND SANDY STOTTS LONG M RANCH

SHR PENELOPE is an own daughter of SUPER LEE. She has beautiful long rolling horns! She is a great momma and has the biggest milk bag of all the cows in the pasture. Her Sire SUPER LEE, is out of SUPER BOWL. Her Dam is OUTLAWED RUBY BCB who is out of PATRIOT BCB who is out of Brent and Cindy Bolens breeding program. PENELOPE is very easy to work. PENELOPE has been AI'd & Natural serviced and

## Total Horn: TTT:

103.5000 on 02/19/2023 80.1250 on 02/19/2022



Courtesy of Long M Ranch







Bouncer Blend

J.R. 6-Gun



TY Bar Snow Frost

SUPER LEE





FA FIELD MARSHAL







OUTLAWED RUBY BCB











MF TNT



PATRIOT BCB





http://www.hiredhandsoftware.com