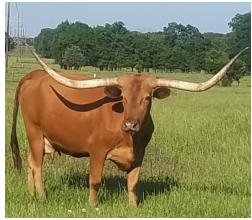

## SHR PENELOPE

| Date of Birth:         |
|------------------------|
| <b>Registration 1:</b> |
| <b>Registration 2:</b> |
| Breeder:               |
| Owner:                 |

09/24/2011 CI281027 281547 DOUG AND SANDY STOTTS LONG M RANCH

SHR PENELOPE is an own daughter of SUPER LEE. She has beautiful long rolling horns! She is a great momma and has the biggest milk bag of all the cows in the pasture. Her Sire SUPER LEE, is out of SUPER BOWL. Her Dam is OUTLAWED RUBY BCB who is out of PATRIOT BCB who is out of Brent and Cindy Bolens breeding program. PENELOPE is very easy to work. PENELOPE has been AI'd & Natural serviced and

## Total Horn: TTT:

103.5000 on 02/19/2023 80.1250 on 02/19/2022

Courtesy of Long M Ranch

Bouncer Blend

J.R. 6-Gun

TY Bar Snow Frost

SUPER LEE

FA FIELD MARSHAL