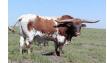

## SHR PENELOPE

| Date of Birth:         |
|------------------------|
| <b>Registration 1:</b> |
| <b>Registration 2:</b> |
| Breeder:               |
| Owner:                 |

09/24/2011 CI281027 281547 DOUG AND SANDY STOTTS LONG M RANCH

SHR PENELOPE is an own daughter of SUPER LEE. She has beautiful long rolling horns! She is a great momma and has the biggest milk bag of all the cows in the pasture. Her Sire SUPER LEE, is out of SUPER BOWL. Her Dam is OUTLAWED RUBY BCB who is out of PATRIOT BCB who is out of Brent and Cindy Bolens breeding program. PENELOPE is very easy to work. PENELOPE has been AI'd & Natural serviced and