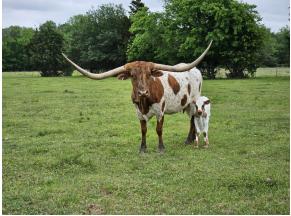

## **LAR VIC 2516**

Date of Birth: **Registration 1: Registration 2:** Breeder: **Owner:** 

09/29/2016 CI301563 4/7 2 CTC, 2 RC LAZY A Ranch Long M Ranch

Courtesy of Long M Ranch

Cowboy Tuff Chex top and bottom, 4X JP Rio Grande, 2X BL Rio Catchit, Coach, Farlap and on and on... Click a few generations back into the pedigree - ALL OF THE COWBOY CHEX GREATS... Vic is in the pasture being exposed to Top Saddle, Check his information out under bulls. At this COWBOY TUFF CHEX time, we are unable to get a current measurement Sold during the Long M Ranch Dispersal Sale **BL RIO CATCHIT Total Horn:** 96.5000 on 05/17/2023 TTT: 74.0000 on 05/17/2023 JP RIO GRANDE Longmire Chex **BL RIO TINKER 817 DELTA TARI FM182** LAR VIC 2516 COWBOY CHEX COWBOY TUFF CHEX **BL RIO CATCHIT** LAR Tuff Stuff 814 SAGE SHADOW FM138 MS HOT STUFF BL MISS HOT PANTS 0