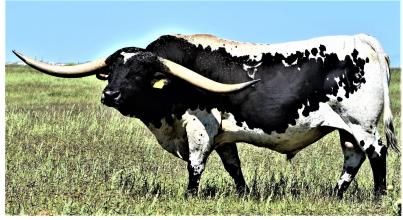

## **Tuff and Ready**

Date of Birth: 11/28/2013 **Registration 1:** BAI90436 TLBAA **Registration 2:** 290060 ITLA

Breeder: Helm Cattle Company Owner: Baca/Pemberton Partnership

This Black and White bull is one of the bigger Tuff sons and is now 89 3/4" TTT, Predicted at 90.67". He was 89" TTT as of 5/15/2022. He is a very correct type of animal with a stretchy side and a strong topline. He produces very correct and flashy offspring. He is now owned by the Baca/Metcalfe partnership.

**Total Horn:** 93.2500 on 10/25/2023 TTT: 89.7500 on 10/02/2022 Weight: 1800.0000 on 10/25/2023

COWBOY TUFF CHEX

Tuff and Ready

HELM HGC DOUBLE GRANDE

Courtesy of Longhorn Ventures

COWBOY CHEX

PEACEMAKER 44