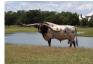

## **Tuff and Ready**

Date of Birth: 11/28/2013 **Registration 1:** BAI90436 TLBAA **Registration 2:** 290060 ITLA

Breeder: Helm Cattle Company Owner: Baca/Pemberton Partnership

This Black and White bull is one of the bigger Tuff sons and is now 89 3/4" TTT, Predicted at 90.67". He was 89" TTT as of 5/15/2022. He is a very correct type of animal with a stretchy side and a strong topline. He produces very correct and flashy offspring. He is now owned by the Baca/Metcalfe partnership.