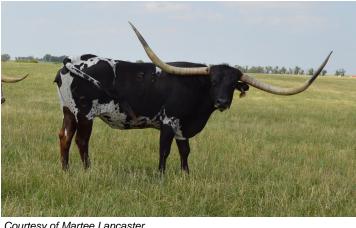

## 55 KC HERSHEYS KISS

Date of Birth: 03/12/2005 **Registration 1:** CI231577\* Breeder: KENT BLADEN Owner: LONG M RANCH

55 KC HERSHEYS KISS is an exciting addition to our herd! HERSHEY is a big-bodied dark parker brown and white cow with big swooping horns, that are over 90 inches TTT. Unfortunately KC HERSHEYS KISS passed away during the drought of 2022. We have a daughter of hers LMR Baby Ruth & a son LMR Peanut M&M'S! We also have a heifer out of Hershey's son TCC GUNSMOKE! RJF Dream Catcher is in the pasture with

123.5000 on 05/31/2022 **Total Horn:** TTT: 91.2500 on 05/31/2022

**Hunts Demands Respect** 

55 KC HERSHEYS KISS

Courtesy of Martee Lancaster

**HUNTS COMMAND RESPECT** 

**HUNTS EMPEROR** 

WM RODEO

Huckstress