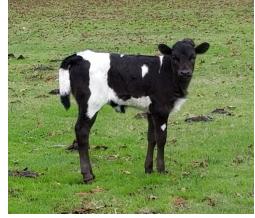

## LMR Chelsea Lynn

LMR Chelsea Lynn

Date of Birth: 11/30/2022 Breeder: Long M Ranch Long M Ranch Owner:

Chelsea is a feminine heifer, with correct conformation. Chelsea is out of our herd Sire Top Saddle, and Aberdeen Cowgirl CPL. You can find their info under the Tabs BULL and COWS. We are keeping this heifer. She will be weaned right before the sale. Abby is back in the pasture, with Top Saddle. This heifer, Chelsea Lynn, is not for sale.