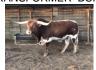

## **LMR Feisty Morticia**

LMR Feisty Morticia

10/31/2022 Date of Birth: **Registration 1:** CI 341996 Breeder: Long M Ranch Owner: Long M Ranch

Morticia was born on Halloween. Her Dam LMR FEISTY RIO TARI, Walked off from her. We cleaned her up and carried her to the barn, She was raised on our Jersey, Elsie. Luckily I had a freezer full of colostrum, and gave her 2 weeks worth. Then she was raised on a bottle, until she was big enough to latch on. Then like a pro, she was raised by our Jersey. Morticia, is dog gentle. If you want one in the pasture that you can take friends and family out