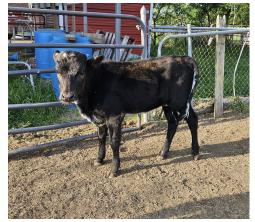

## **LMR Feisty Morticia**

LMR Feisty Morticia

10/31/2022 Date of Birth: **Registration 1:** CI 341996 Breeder: Long M Ranch Owner: Long M Ranch

Morticia was born on Halloween. Her Dam LMR FEISTY RIO TARI, Walked off from her. We cleaned her up and carried her to the barn, She was raised on our Jersey, Elsie. Luckily I had a freezer full of colostrum, and gave her 2 weeks worth. Then she was raised on a bottle, until she was big enough to latch on. Then like a pro, she was raised by our Jersey. Morticia, is dog gentle. If you want one in the pasture that you can take friends and family out