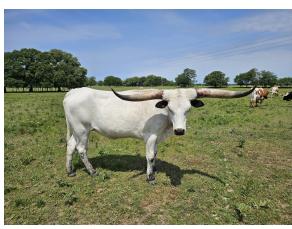

## **LMR Velvet Bandera**

10/07/2020 Date of Birth: **Registration 1:** CI330547 Breeder: JTW Ranch Owner: Long M Ranch

Velvet is a nice heifer, very laid back. Velvet comes from the JTW Ranch. She is out of a bull, they called Frankenstein. JTW Oh My Bandera Boy. His nickname comes from his height and horns! She is currently in the pasture with, Top Saddle.

**Total Horn:** 79.0000 on 05/06/2023 53.0000 on 05/06/2023 TTT:

JTW OH MY'S BANDERA BOY

LMR Velvet Bandera

Courtesy of Long M Ranch

**BANDERA CHEX** 

SWEET JUBILEE A

PEACEMAKER 44

POCO LADY BL