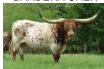

## **LMR Velvet Bandera**

10/07/2020 Date of Birth: **Registration 1:** CI330547 Breeder: JTW Ranch Owner: Long M Ranch

Velvet is a nice heifer, very laid back. Velvet comes from the JTW Ranch. She is out of a bull, they called Frankenstein. JTW Oh My Bandera Boy. His nickname comes from his height and horns! She is currently in the pasture with, Top Saddle.