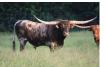

## **LMR Gray Ghost**

LMR Gray Ghost

Date of Birth: 09/02/2021 **Registration 1:** CI334601 Breeder: **Drill Bit Ranch** Owner: Long M Ranch

Ghost is grulla and white. I really hate to sell this heifer. She is the only calf, out of LMR Pharlap's Tuff Cowboy and Aberdeen Cowgirl CPL. He is a son, out of the 103.00, inch TTT, Cowboy Tuff Chex, and DH Pharlaps Temptation. She measured 90.00 inches TTT, on 04/25/2020. Ghost has a great pedigree. Ghost is out being bred to our partnership bull. He is a big bodied brindle bull, LMR Loaded for Bear. at this time we are