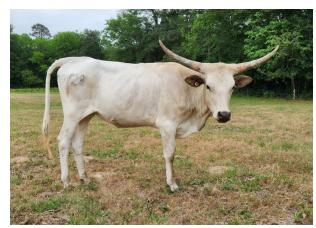

## **LMR Gray Ghost**

LMR Gray Ghost

Date of Birth: 09/02/2021 **Registration 1:** CI334601 Breeder: **Drill Bit Ranch** Owner: Long M Ranch

Ghost is grulla and white. I really hate to sell this heifer. She is the only calf, out of LMR Pharlap's Tuff Cowboy and Aberdeen Cowgirl CPL. He is a son, out of the 103.00, inch TTT, Cowboy Tuff Chex, and DH Pharlaps Temptation. She measured 90.00 inches TTT, on 04/25/2020. Ghost has a great pedigree. Ghost is out being bred to our partnership bull. He is a big bodied brindle bull, LMR Loaded for Bear. at this time we are