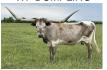

## **LMR Gray Ghost**

LMR Gray Ghost

Date of Birth: 09/02/2021 **Registration 1:** CI334601 Breeder: **Drill Bit Ranch** Owner: Long M Ranch

Ghost is grulla and white. I really hate to sell this heifer. She is the only calf, out of LMR Pharlap's Tuff Cowboy and Aberdeen Cowgirl CPL. He is a son, out of the 103.00, inch TTT, Cowboy Tuff Chex, and DH Pharlaps Temptation. She measured 90.00 inches TTT, on 04/25/2020. Ghost has a great pedigree. Ghost is out being bred to our partnership bull. He is a big bodied brindle bull, LMR Loaded for Bear. at this time we are