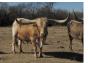

## **LMR Gray Ghost**

LMR Gray Ghost

Date of Birth: 09/02/2021 **Registration 1:** CI334601 Breeder: **Drill Bit Ranch** Owner: Long M Ranch

Ghost is grulla and white. I really hate to sell this heifer. She is the only calf, out of LMR Pharlap's Tuff Cowboy and Aberdeen Cowgirl CPL. He is a son, out of the 103.00, inch TTT, Cowboy Tuff Chex, and DH Pharlaps Temptation. She measured 90.00 inches TTT, on 04/25/2020. Ghost has a great pedigree. Ghost is out being bred to our partnership bull. He is a big bodied brindle bull, LMR Loaded for Bear. at this time we are