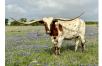

## **LMR Gray Ghost**

LMR Gray Ghost

Date of Birth: 09/02/2021 **Registration 1:** CI334601 Breeder: **Drill Bit Ranch** Owner: Long M Ranch

Ghost is grulla and white. I really hate to sell this heifer. She is the only calf, out of LMR Pharlap's Tuff Cowboy and Aberdeen Cowgirl CPL. He is a son, out of the 103.00, inch TTT, Cowboy Tuff Chex, and DH Pharlaps Temptation. She measured 90.00 inches TTT, on 04/25/2020. Ghost has a great pedigree. Ghost is out being bred to our partnership bull. He is a big bodied brindle bull, LMR Loaded for Bear. at this time we are