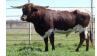

## **LMR Gray Ghost**

LMR Gray Ghost

Date of Birth: 09/02/2021 **Registration 1:** CI334601 Breeder: **Drill Bit Ranch** Owner: Long M Ranch

Ghost is grulla and white. I really hate to sell this heifer. She is the only calf, out of LMR Pharlap's Tuff Cowboy and Aberdeen Cowgirl CPL. He is a son, out of the 103.00, inch TTT, Cowboy Tuff Chex, and DH Pharlaps Temptation. She measured 90.00 inches TTT, on 04/25/2020. Ghost has a great pedigree. Ghost is out being bred to our partnership bull. He is a big bodied brindle bull, LMR Loaded for Bear. at this time we are