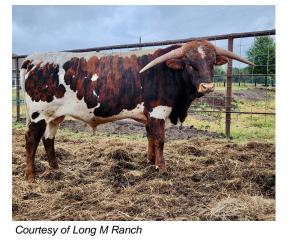

## LMR Loaded For Bear

06/20/2021 Date of Birth:

Sale Price:

Glendenning Farm Breeder:

Owner: Long M Ranch/Jesse Walburn

Bear is a beautiful brindle and white bull. He has a really cool horn direction, back and down! He is out of a big son of Drag Iron, Loaded Dice! His Dam, GF Crown Crescent, comes strait from the Glendenning Farm, she goes to a Huge bull, Kingsman! We expect great things from this bull! Long M Ranch owns this bull in partnership with Jesse Walburn! The cherry on top.... he is homozygous wild type meaning that all of his calves will get one copy