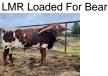

## LMR Loaded For Bear

06/20/2021 Date of Birth:

Sale Price:

Glendenning Farm Breeder:

Owner: Long M Ranch/Jesse Walburn

Bear is a beautiful brindle and white bull. He has a really cool horn direction, back and down! He is out of a big son of Drag Iron, Loaded Dice! His Dam, GF Crown Crescent, comes strait from the Glendenning Farm, she goes to a Huge bull, Kingsman! We expect great things from this bull! Long M Ranch owns this bull in partnership with Jesse Walburn! The cherry on top.... he is homozygous wild type meaning that all of his calves will get one copy