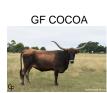

## LMR Loaded For Bear

06/20/2021 Date of Birth:

Sale Price:

Glendenning Farm Breeder:

Owner: Long M Ranch/Jesse Walburn

Bear is a beautiful brindle and white bull. He has a really cool horn direction, back and down! He is out of a big son of Drag Iron, Loaded Dice! His Dam, GF Crown Crescent, comes strait from the Glendenning Farm, she goes to a Huge bull, Kingsman! We expect great things from this bull! Long M Ranch owns this bull in partnership with Jesse Walburn! The cherry on top.... he is homozygous wild type meaning that all of his calves will get one copy