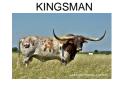

## LMR Loaded For Bear

06/20/2021 Date of Birth:

Sale Price:

Glendenning Farm Breeder:

Owner: Long M Ranch/Jesse Walburn

Bear is a beautiful brindle and white bull. He has a really cool horn direction, back and down! He is out of a big son of Drag Iron, Loaded Dice! His Dam, GF Crown Crescent, comes strait from the Glendenning Farm, she goes to a Huge bull, Kingsman! We expect great things from this bull! Long M Ranch owns this bull in partnership with Jesse Walburn! The cherry on top.... he is homozygous wild type meaning that all of his calves will get one copy