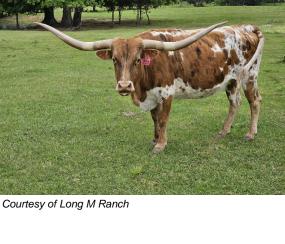

## **GF CROWN CRESCENT**

Date of Birth: 11/20/2016 Registration 1: CI323958

Sale Price:

Breeder: Glendenning Farm Owner: Long M Ranch

Crown Crescent is a beautiful brindle cow. She is a joy to own. You could not ask for an easier cow to handle. Will eat out of your hand & will do scratches in the pasture. Her first calf for us, out of Loaded Dice, is our partnership bull, LMR Loaded For Bear. He measured 41.50 TTT at 14 months old. Her 2nd calf was a very gentle, brown and white heifer. She was sold to a friend that has kids and wanted something gentle. She is currently in the

**Total Horn:** 88.0000 on 05/06/2023 TTT: 72.5000 on 05/06/2023

**BL RIO CATCHIT** 