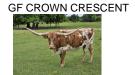

## **GF CROWN CRESCENT**

Date of Birth: 11/20/2016 Registration 1: CI323958

Sale Price:

Breeder: Glendenning Farm Owner: Long M Ranch

Crown Crescent is a beautiful brindle cow. She is a joy to own. You could not ask for an easier cow to handle. Will eat out of your hand & will do scratches in the pasture. Her first calf for us, out of Loaded Dice, is our partnership bull, LMR Loaded For Bear. He measured 41.50 TTT at 14 months old. Her 2nd calf was a very gentle, brown and white heifer. She was sold to a friend that has kids and wanted something gentle. She is currently in the