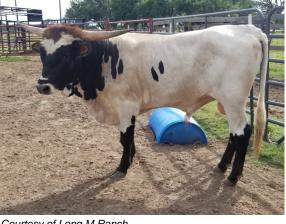

## LMR COMMANDER DON

Date of Birth: 03/17/2020 Breeder: Long M Ranch Long M Ranch Owner:

LMR Commander Don is a very nice dark Parker brown and white son of Hunts Commands Respect! On the bottom he comes from our cow ECR Respected Paloma, she was over 80 inches TTT at 4 years of age. She goes back to Sam Houston ECR, Hunts Command Respect, for another dose of HCR, ECR Miss Houston, Don Julio, Tari Graves FM49, all the greats! The El Coyote Ranch, Hunt Ranch and so many great ranches are wrapped up in this

**Total Horn:** 58.2500 on 12/05/2021 TTT: 54.8750 on 12/05/2021

**HUNTS COMMAND RESPECT** 

LMR COMMANDER DON

ECR RESPECTED PALOMA

Courtesy of Long M Ranch

**HUNTS EMPEROR** 

MISS RODEO AMERICA

SAM HOUSTON ECR