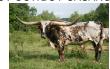

## **LMR CASANOVA'S CUTIE**

Date of Birth: 07/05/2020 **Registration 1:** CI326650

Breeder: Longhorn Creek Ranch

Owner: Long M Ranch

LMR Casanova's Cutie is a red and white heifer calf out of Casanovas Supermax going to, the 100,000.00 bull, CV Cowboy Casanova! Her Dam is ZD Vixen's Cutie. She goes back to Tommie Vixen and Phenomenon. Her first calf was a black and white speckled heifer, out of Top Saddle! Her heifer was born, 01/08/2023. She has a great udder, full and milking well! . Cutie is currently in the pasture with Top Saddle, being exposed back the same

69.7500 on 05/06/2023 **Total Horn:** 56.7500 on 05/06/2023 TTT:

Casanova's Supermax

LMR CASANOVA'S CUTIE

Courtesy of Long M Ranch

CV COWBOY CASANOVA

Phenomenally Maxed YS

EL PHENOMONAL CUTIE

**COWBOY CHEX** 