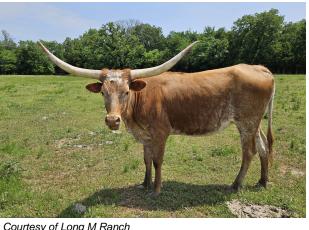

## **LMR CASANOVA'S CUTIE**

Date of Birth: 07/05/2020 **Registration 1:** CI326650

Breeder: Longhorn Creek Ranch

Owner: Long M Ranch

LMR Casanova's Cutie is a red and white heifer calf out of Casanovas Supermax going to, the 100,000.00 bull, CV Cowboy Casanova! Her Dam is ZD Vixen's Cutie. She goes back to Tommie Vixen and Phenomenon. Her first calf was a black and white speckled heifer, out of Top Saddle! Her heifer was born, 01/08/2023. She has a great udder, full and milking well! . Cutie is currently in the pasture with Top Saddle, being exposed back the same

69.7500 on 05/06/2023 **Total Horn:** 56.7500 on 05/06/2023 TTT:

Casanova's Supermax

LMR CASANOVA'S CUTIE

Courtesy of Long M Ranch

CV COWBOY CASANOVA

Phenomenally Maxed YS

EL PHENOMONAL CUTIE

**COWBOY CHEX** 