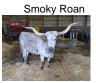

## **LMR CASANOVA'S CUTIE**

Date of Birth: 07/05/2020 **Registration 1:** CI326650

Breeder: Longhorn Creek Ranch

Owner: Long M Ranch

LMR Casanova's Cutie is a red and white heifer calf out of Casanovas Supermax going to, the 100,000.00 bull, CV Cowboy Casanova! Her Dam is ZD Vixen's Cutie. She goes back to Tommie Vixen and Phenomenon. Her first calf was a black and white speckled heifer, out of Top Saddle! Her heifer was born, 01/08/2023. She has a great udder, full and milking well! . Cutie is currently in the pasture with Top Saddle, being exposed back the same