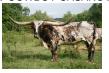

## **LMR CASANOVA'S CUTIE**

Date of Birth: 07/05/2020 **Registration 1:** CI326650

Breeder: Longhorn Creek Ranch

Owner: Long M Ranch

LMR Casanova's Cutie is a red and white heifer calf out of Casanovas Supermax going to, the 100,000.00 bull, CV Cowboy Casanova! Her Dam is ZD Vixen's Cutie. She goes back to Tommie Vixen and Phenomenon. Her first calf was a black and white speckled heifer, out of Top Saddle! Her heifer was born, 01/08/2023. She has a great udder, full and milking well! . Cutie is currently in the pasture with Top Saddle, being exposed back the same

69.7500 on 05/06/2023 **Total Horn:** 56.7500 on 05/06/2023 TTT:

Casanova's Supermax

LMR CASANOVA'S CUTIE

Courtesy of Long M Ranch

CV COWBOY CASANOVA

Phenomenally Maxed YS

EL PHENOMONAL CUTIE

**COWBOY CHEX** 