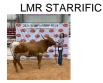

## **LMR STARRIFIC**

Date of Birth: 02/25/2020 **Registration 1: CI325184 TLBAA Registration 2:** 284232 ITLA Breeder: Long M Ranch Owner: Long M Ranch

LMR STARRIFIC is out of Transformer BCR. That brings in Bull Creek Ranch and The EL Coyote Ranch! On the bottom, her Dam is LMR Gunna Get Boomerized. That brings in Gwen Damatos Ranch. the Diamond G and the great Dickinson Ranch! Star is currently being shown by Alyssa Harvey, with great success. She is currently ranked 10th of 300 in points. As of July 10th 2021 she is home being bred to Top Saddle. Our black and white bull

55.5000 on 09/13/2021 **Total Horn:** TTT: 47.8750 on 09/13/2021

TRANSFORMER BCR 865\*

LMR GUNNA GET

**BOOMERIZED** 

Courtesy of Long M Ranch

RIO BRAVO ECR

BCR REGARDED GRACE

DG MR CHEROKEE\*