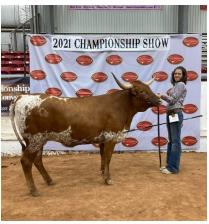

## **LMR STARRIFIC**

Date of Birth: 02/25/2020 **Registration 1: CI325184 TLBAA Registration 2:** 284232 ITLA Breeder: Long M Ranch Owner: Long M Ranch

LMR STARRIFIC is out of Transformer BCR. That brings in Bull Creek Ranch and The EL Coyote Ranch! On the bottom, her Dam is LMR Gunna Get Boomerized. That brings in Gwen Damatos Ranch. the Diamond G and the great Dickinson Ranch! Star is currently being shown by Alyssa Harvey, with great success. She is currently ranked 10th of 300 in points. As of July 10th 2021 she is home being bred to Top Saddle. Our black and white bull