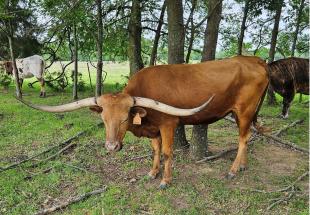

## LMR SUPER MONICA CHEX

Date of Birth: **Registration 1: Registration 2:** Breeder: **Owner:** 

05/15/2019 CAI 322206 284387 Long M Ranch Long M Ranch

Courtesy of Long M Ranch

J.R. GRAND SLAM

TX W Lucky Lady

SUPER LEE

LMR SUPER MONICA CHEX is a well made red heifer out of SHR Penelope a daughter of Super Lee & Monaco Chex. This combination has made a beautiful & correct bodied heifer that we are very excited over. MONICA's first calf was a well made bull calf. She has a Top Saddle heifer at side, born November 2022, and she is being bred back the same way.

**Total Horn:** TTT:

85.0000 on 05/06/2023 69.5000 on 05/06/2023