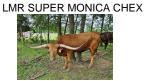

## LMR SUPER MONICA CHEX

Date of Birth: **Registration 1: Registration 2:** Breeder: **Owner:** 

05/15/2019 CAI 322206 284387 Long M Ranch Long M Ranch

Courtesy of Long M Ranch

J.R. GRAND SLAM

TX W Lucky Lady

SUPER LEE

LMR SUPER MONICA CHEX is a well made red heifer out of SHR Penelope a daughter of Super Lee & Monaco Chex. This combination has made a beautiful & correct bodied heifer that we are very excited over. MONICA's first calf was a well made bull calf. She has a Top Saddle heifer at side, born November 2022, and she is being bred back the same way.