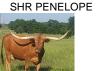

SUPER LEE

LMR SUPER MONICA CHEX is a well made red heifer out of SHR Penelope a daughter of Super Lee & Monaco Chex. This combination has made a beautiful & correct bodied heifer that we are very excited over. MONICA's first calf was a well made bull calf. She has a Top Saddle heifer at side, born November 2022, and she is being bred back the same way.