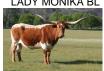

SUPER LEE

LMR SUPER MONICA CHEX is a well made red heifer out of SHR Penelope a daughter of Super Lee & Monaco Chex. This combination has made a beautiful & correct bodied heifer that we are very excited over. MONICA's first calf was a well made bull calf. She has a Top Saddle heifer at side, born November 2022, and she is being bred back the same way.