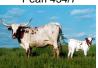

## LMR TUFF TEXANA

| Date of Birth:         |
|------------------------|
| Registration 1:        |
| <b>Registration 2:</b> |
| Breeder:               |
| Owner:                 |

11/03/2019 CI 323130 284386 Ronnie & Jackie Mullinax LONG M RANCH

Courtesy of Long M Ranch

LMR TUFF TEXANA is a feminine red and white heifer out of TUFF STUFF who is a son of COWBOY TUFF CHEX and FIELD OF PEARLS. On the bottom side she is out of XCELERATOR'S TEXANA who is a daughter of RJF XCELORATOR, WS AMAZON, TEXANA VAN HORNE & REBEL EOT! This heifer has a pedigree of who's who in the LONGHORN breed. Texana was put in her 1st show, in McKinney Tx, June 2020. She won her