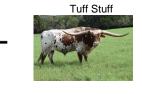

Courtesy of Long M Ranch

LMR TUFF TEXANA is a feminine red and white heifer out of TUFF STUFF who is a son of COWBOY TUFF CHEX and FIELD OF PEARLS. On the bottom side she is out of XCELERATOR'S TEXANA who is a daughter of RJF XCELORATOR, WS AMAZON, TEXANA VAN HORNE & REBEL EOT! This heifer has a pedigree of who's who in the LONGHORN breed. Texana was put in her 1st show, in McKinney Tx, June 2020. She won her