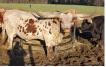

Courtesy of Long M Ranch

LMR TUFF TEXANA is a feminine red and white heifer out of TUFF STUFF who is a son of COWBOY TUFF CHEX and FIELD OF PEARLS. On the bottom side she is out of XCELERATOR'S TEXANA who is a daughter of RJF XCELORATOR, WS AMAZON, TEXANA VAN HORNE & REBEL EOT! This heifer has a pedigree of who's who in the LONGHORN breed. Texana was put in her 1st show, in McKinney Tx, June 2020. She won her