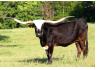

Courtesy of Long M Ranch

LMR TUFF TEXANA is a feminine red and white heifer out of TUFF STUFF who is a son of COWBOY TUFF CHEX and FIELD OF PEARLS. On the bottom side she is out of XCELERATOR'S TEXANA who is a daughter of RJF XCELORATOR, WS AMAZON, TEXANA VAN HORNE & REBEL EOT! This heifer has a pedigree of who's who in the LONGHORN breed. Texana was put in her 1st show, in McKinney Tx, June 2020. She won her

## **Total Horn:** TTT:

45.5000 on 04/03/2021 40.2500 on 04/03/2021

COWBOY CHEX

**BL RIO CATCHIT** 

FIELDER

Pearl 434/7

TEXANA VAN HORNE

**REBEL EOT 471** 