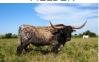

## LMR TUFF TEXANA

| Date of Birth:         |
|------------------------|
| Registration 1:        |
| <b>Registration 2:</b> |
| Breeder:               |
| Owner:                 |

11/03/2019 CI 323130 284386 Ronnie & Jackie Mullinax LONG M RANCH



Courtesy of Long M Ranch

LMR TUFF TEXANA is a feminine red and white heifer out of TUFF STUFF who is a son of COWBOY TUFF CHEX and FIELD OF PEARLS. On the bottom side she is out of XCELERATOR'S TEXANA who is a daughter of RJF XCELORATOR, WS AMAZON, TEXANA VAN HORNE & REBEL EOT! This heifer has a pedigree of who's who in the LONGHORN breed. Texana was put in her 1st show, in McKinney Tx, June 2020. She won her

## **Total Horn:** TTT:

45.5000 on 04/03/2021 40.2500 on 04/03/2021





COWBOY CHEX

**BL RIO CATCHIT** 



FIELDER



Pearl 434/7







TEXANA VAN HORNE



**REBEL EOT 471** 











Xcelerator's Texana









**RJF XCELERATOR**