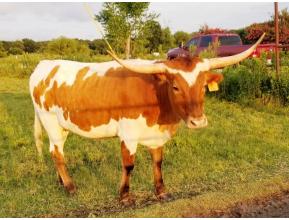

## LMR TUFF TEXANA

| Date of Birth:         |
|------------------------|
| Registration 1:        |
| <b>Registration 2:</b> |
| Breeder:               |
| Owner:                 |

11/03/2019 CI 323130 284386 Ronnie & Jackie Mullinax LONG M RANCH

Courtesy of Long M Ranch

LMR TUFF TEXANA is a feminine red and white heifer out of TUFF STUFF who is a son of COWBOY TUFF CHEX and FIELD OF PEARLS. On the bottom side she is out of XCELERATOR'S TEXANA who is a daughter of RJF XCELORATOR, WS AMAZON, TEXANA VAN HORNE & REBEL EOT! This heifer has a pedigree of who's who in the LONGHORN breed. Texana was put in her 1st show, in McKinney Tx, June 2020. She won her