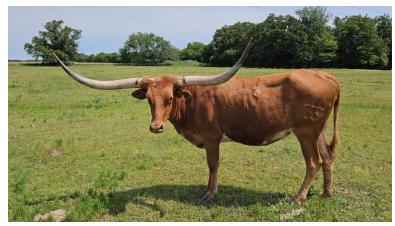

## **HCC NORMANDY**

Date of Birth: 06/06/2019 Registration 1: CI317749

Sale Price:

Breeder: HOPE CREEK CATTLE Owner: LONG M RANCH

NORMANDY is a heifer out of ESCONDIDO RED 260 on the top. He goes back to COWBOY CHEX. NORMANDY'S dam is LC DEW DROPS. She goes back to HUNTS DEMANDS RESPECT. Her first calf was a bull out of Tuff And Ready. She is in the pasture exposed to Top Saddle We were unable to get updated measurements at this time. Sold during The Long M Ranch Dispersal Sale 06/18/23

93.0000 on 05/28/2023 **Total Horn:** TTT: 66.2500 on 05/28/2023

HCC NORMANDY

LC DEW DROPS

Courtesy of Long M Ranch

**COWBOY UP CHEX** 

RR Red Clover

LC BLADEN

**BL RIO CATCHIT** 