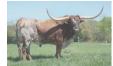

## **HCC NORMANDY**

Date of Birth: 06/06/2019 Registration 1: CI317749

Sale Price:

Breeder: HOPE CREEK CATTLE Owner: LONG M RANCH

NORMANDY is a heifer out of ESCONDIDO RED 260 on the top. He goes back to COWBOY CHEX. NORMANDY'S dam is LC DEW DROPS. She goes back to HUNTS DEMANDS RESPECT. Her first calf was a bull out of Tuff And Ready. She is in the pasture exposed to Top Saddle We were unable to get updated measurements at this time. Sold during The Long M Ranch Dispersal Sale 06/18/23