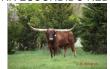

## **HCC NORMANDY**

Date of Birth: 06/06/2019 Registration 1: CI317749

Sale Price:

Breeder: HOPE CREEK CATTLE Owner: LONG M RANCH

NORMANDY is a heifer out of ESCONDIDO RED 260 on the top. He goes back to COWBOY CHEX. NORMANDY'S dam is LC DEW DROPS. She goes back to HUNTS DEMANDS RESPECT. Her first calf was a bull out of Tuff And Ready. She is in the pasture exposed to Top Saddle We were unable to get updated measurements at this time. Sold during The Long M Ranch Dispersal Sale 06/18/23

93.0000 on 05/28/2023 **Total Horn:** TTT: 66.2500 on 05/28/2023

HCC NORMANDY

LC DEW DROPS

Courtesy of Long M Ranch

**COWBOY UP CHEX** 

RR Red Clover

LC BLADEN

**BL RIO CATCHIT** 