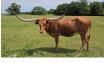

## **HCC NORMANDY**

Date of Birth: 06/06/2019 Registration 1: CI317749

Sale Price:

Breeder: HOPE CREEK CATTLE Owner: LONG M RANCH

NORMANDY is a heifer out of ESCONDIDO RED 260 on the top. He goes back to COWBOY CHEX. NORMANDY'S dam is LC DEW DROPS. She goes back to HUNTS DEMANDS RESPECT. Her first calf was a bull out of Tuff And Ready. She is in the pasture exposed to Top Saddle We were unable to get updated measurements at this time. Sold during The Long M Ranch Dispersal Sale 06/18/23

93.0000 on 05/28/2023 **Total Horn:** TTT: 66.2500 on 05/28/2023

HCC NORMANDY

LC DEW DROPS

Courtesy of Long M Ranch

**COWBOY UP CHEX** 

RR Red Clover

LC BLADEN

**BL RIO CATCHIT** 